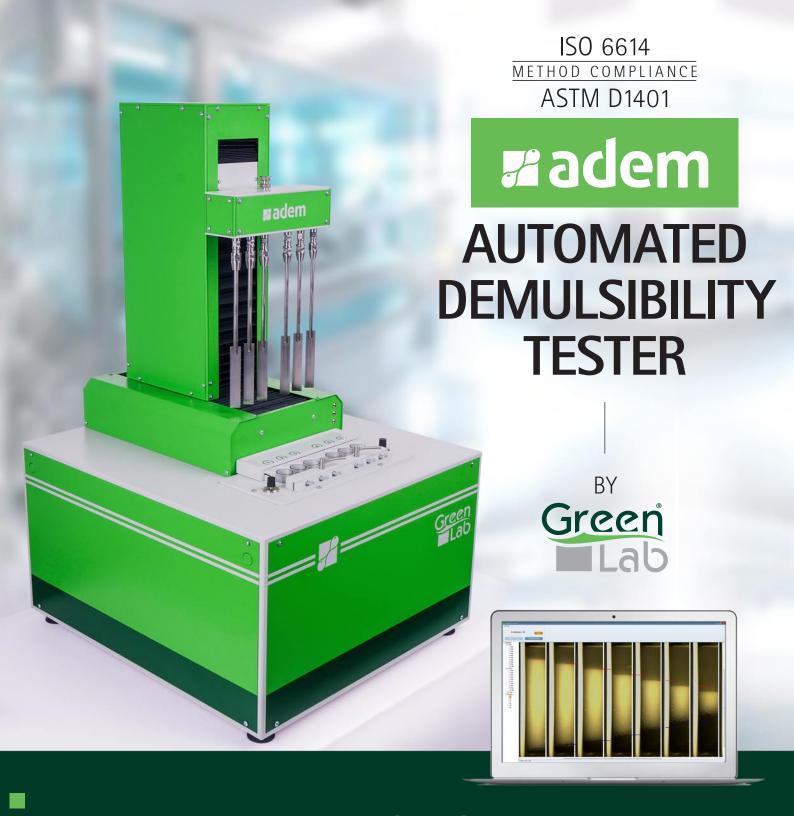

#### REPRESENTS...

... THE NEXT GENERATION IN ISO 6614 AND ASTM D1401
METHOD COMPLIANCE FOR DEMULSIBILITY/WATER SEPARABILITY TESTING

### **TEATURES...**

...A UNIQUE DESIGN WITH PC CONTROL ENABLING FULLY AUTOMATED OPERATION AND EVALUATION OF MEASUREMENT RESULTS

### INCORPORATES...

... A STATE OF THE ART IMAGE PROCESSING AND EVALUATING ALGORITHM

## TECHNICAL DATA

- ISO 6614 and ASTM D1401 standard method compliance
- Temperature range: room temperature to 90°C (freely adjustable by user)
- Bath temperature stability: ≤ ±1.0 °C
- Sample positions: 6 test tubes
- Bath discharge valve
- Stirrer speed: 500 1600 RPM (freely adjustable by user)
- Stability of stirring speed: ≤ ±15 RPM @1500 RPM
- Image processing: 5 Megapixel CCD camera
- I/O: USB (2x) and RS232C (1x) to connect to control PC
- Control software: Windows-based software (compatible with Win7 32/64bit, Win 8), which records measurement parameters, measuring data and evaluation result.
   Also contains user interface, database, imaging-, automatic evaluation- and system protection modules.
- Measurement results can be printed in graphical or tabular forms on external printer
- Bath volume: 18 L
- Power supply: 110 230 VAC, max. 3.2 kW
- Size (DxWxH) / Weight (with empty bath): 70x64x108 cm / ~120 kg