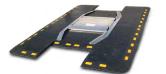

#### THE SECUSCAN AS PERMANENT SYSTEM

The SecuScan as permanent system is available with guiding axels or heavy duty cover. With the high quality stainless steel heavy duty cover, the SecuScan under vehicle inspection system is ideal as permanent installation.

The heavy duty housing offers the best possible protection for the technology inside.

- Used for sophisticated safety inspections in connection with a comprehensive access control system
- Easy to install mounts into the road surface with little constructional effort.

Permanent system with guiding axles

Permanent system with Heavy Duty Cover