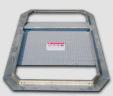

trols at changing inspection sites
- Fast assembly, fast disassembly and uncomplicated transport
- For all vehicle weight classes and track widths
- Available with light aluminum ramps or very robust rubber pads







Rubber pad system



Mobile ScanStation



#### THE SECUSCAN AS PERMANENT SYSTEM

The SecuScan as permanent system is available with guiding axels or heavy duty cover. With the high quality stainless steel heavy duty cover, the SecuScan under vehicle inspection system is ideal as permanent installation.

The heavy duty housing offers the best possible protection for the technology inside.

- Used for sophisticated safety inspections in connection with a comprehensive access control system
- Easy to install mounts into the road surface with little constructional effort.







Permanent system with guiding axles



Permanent system with Heavy Duty Cover

# SecuScan

## SecuScan



The SecuScan system is equipped with an Automatic Foreign Object Detection Algorithm which is supporting the detection of explosives, weapons, contrabands, etc.

The current scan is compared with a former scan and any differences found on the image will be highlighted to the operator in red.



#### **RANGE OF APPLICATIONS**

The SecuScan systems act as security line at gates of industrial facilities, military camps, government buildings, border crossings, airports, seeports, stadiums, hotels, car parks, prisons etc.





## • SECUSCAN AUTOMATIC NUMBER PLATE RECOGNITION SYSTEM (ANPR)

The SecuScan Automatic Number Plate Recognition (ANPR) decodes all kinds of vehicle plates with high