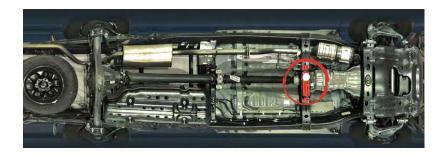

## SecuScan

The SecuScan system is equipped with an Automatic Foreign Object Detection Algorithm which is supporting the detection of explosives, weapons, contrabands, etc.

The current scan is compared with a former scan and any differences found on the image will be highlighted to the operator in red.