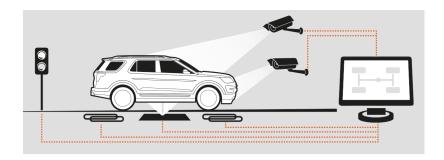

#### **RANGE OF APPLICATIONS**

The SecuScan systems act as security line at gates of industrial facilities, military camps, government buildings, border crossings, airports, seeports, stadiums, hotels, car parks, prisons etc.

## • SECUSCAN AUTOMATIC NUMBER PLATE RECOGNITION SYSTEM (ANPR)

The SecuScan Automatic Number Plate Recognition (ANPR) decodes all kinds of vehicle plates with high speed and precision.

#### • SECUSCAN SCENE CAMERA

The integrated SecuScan Scene Camera creates e.g. a top-view-photo of the vehicle while driving through the inspection area. With this solution the operator is able to check the roof of trucks and other vehicles for contrabands and unauthorized persons, which are trying to hide.

#### SECUSCAN DRIVER CAMERA

Secuscan provides different kinds of solutions to take an image of the driver.