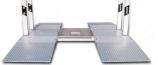

#### SECUSCAN AS MOBILE SYSTEM

The SecuScan under vehicle inspection system as mobile version is ideal for rentals, special events, pilots and demos. It is available with two different kinds of ramps: The SecuScan system with rubber pads is simple to install.

The solid rubber pads can be bolted to the road surface for semi-permanent installation. The SecuScan® system with aluminum ramps is even easier to install. The aluminum ramps are light and easy to carry for rapid deployment and ideal for special events:

- For flexible safety controls at changing inspection sites
- Fast assembly, fast disassembly and uncomplicated transport
- For all vehicle weight classes and track widths
- Available with light aluminum ramps or very robust rubber pads

Rubber pad system

Mobile ScanStation